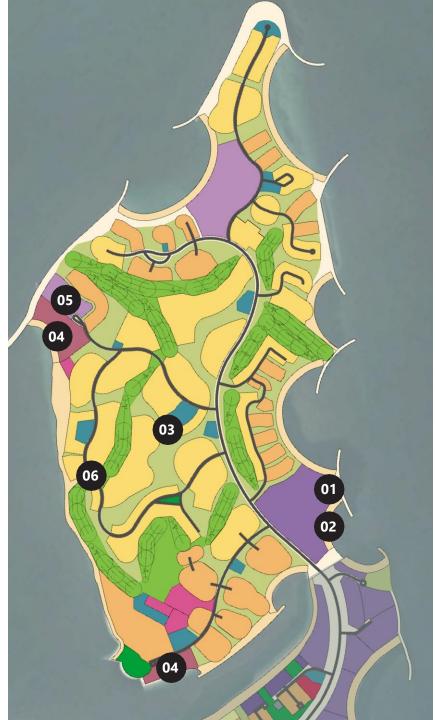

#### **LEGEND**

- Wellness Resort
- 2 Beach Front Low Density Residential
- Security Station
- 4 Eco Resort
- **5** 18-Hole Golf Course
- **6** Golf Residential
- **7** Beach Club
- 8 Oasis Park
- Family Resort
- **10** Golf Driving Range
- Golf Clubhouse
- Sports Fields
- **13** Sports Resort
- Marina
- Marina Village
- 6 Entry Portal
- 17 Beach

# Oasis Island

- Blue & Green layered amenities for everyone
- 4 Resorts & Districts: Wellness, Eco, Family & Sports
- Marina Village Core
- Golf: 18 holes
- Private Villa Enclaves: Golf community, beachfront community, oasis park community
- Integrated oasis landscape connecting all districts & resorts