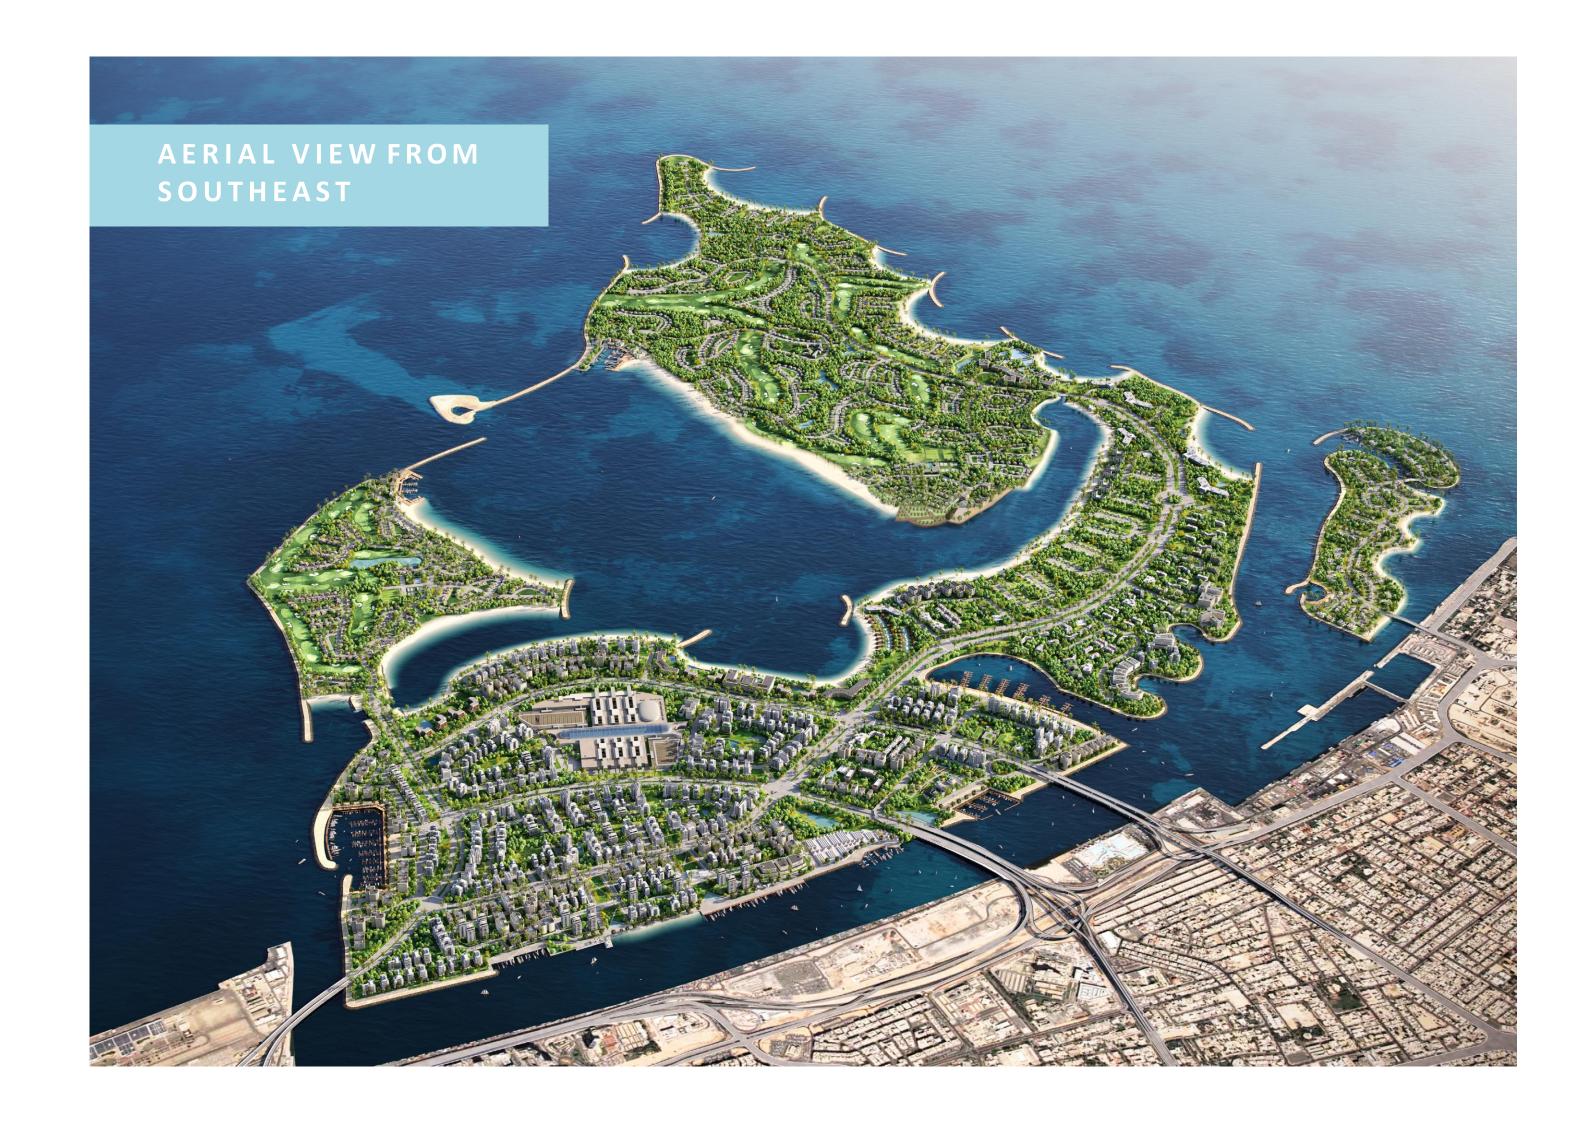

STAGE 2 | VISION PLAN

## **KEY FACTS LOCATION**



Resorts & Hotels



kilometers Beach Length



Marinas



18-Hole Golf Course 9-Hole Golf Course









## **ILLUSTRATIVE PLAN**

#### **LEGEND**

- Wellness Resort
- 2 Eco Resort
- 3 18-Hole Golf Course
- 4 Scenic Drive
- 5 Oasis Park
- 6 Family Resort
- Marina Village
- 8 Beach Front Resort
- Beach Front Residential
- Water Front Hotels & Apt
- Private Marina Club
- 12 Signature Estate Lots
- 13 Clubhouse
- 9-Hole Golf Course
- Boutique Mixed Use Village
- 16 Sports Club and Aquatic Center
- 17 Beach Club
- 18 Mall
- Urban Island Residential
- 20 Destination Art & Cultural District
- Golf Club/ Sports Club







# **COMMITTED PLOTS PLAN**

## **LEGEND**

Committed Plot

Utility Plot

Released for Settlement Plot

Water Channels







## **ILLUSTRATIVE PLAN**

## Island C

# Oasis Island

- Blue & Green layered amenities for everyone
- 4 Resorts & Districts: Wellness, Eco, Family & Sports
- Marina Village Core
- Golf: 18 holes
- Private Villa Enclaves: Golf community, beachfront community, oasis park community
- Integrated oasis landscape connecting all districts & resorts

#### **LEGEND**

- Wellness Resort
- 2 Beach Front Low Density Residential
- Security Station
- 4 Eco Resort
- **5** 18-Hole Golf Course
- **6** Golf Residential
- **7** Beach Club
- 8 Oasis Park
- Family Resort
- **10** Golf Driving Range
- Golf Clubhouse
- Sports Fields
- **13** Sports Resort
- Marina
- Marina Village
- 6 Entry Portal
- 17 Beach







## **DISTRICT PLAN**

## Island C

## Marina Village District

Mixed-use hotel, branded resid