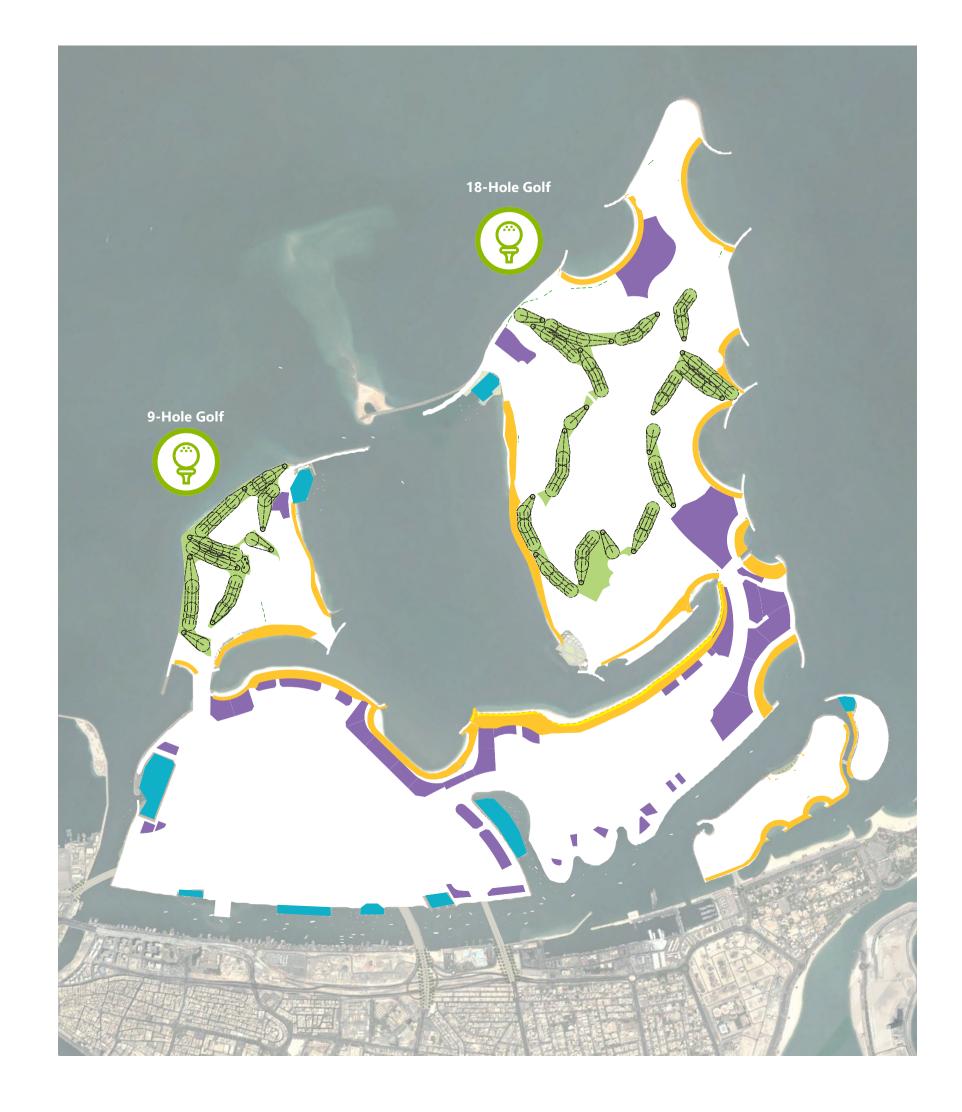

## **KEY FACTS LOCATION**

Resorts & Hotels

kilometers Beach Length

Marinas

18-Hole Golf Course 9-Hole Golf Course

# Oasis Island

- Blue & Green layered amenities for everyone
- 4 Resorts & Districts: Wellness, Eco, Family & Sports
- Marina Village Core
- Golf: 18 holes
- Private Villa Enclaves: Golf community, beachfront community, oasis park community
- Integrated oasis landscape connecting all districts & resorts

#### **LEGEND**

- Wellness Resort
- 2 Beach Front Low Density Residential
- Security Station
- 4 Eco Resort
- **5** 18-Hole Golf Course
- **6** Golf Residential
- **7** Beach Club
- 8 Oasis Park
- Family Resort
- **10** Golf Driving Range
- Golf Clubhouse
- Sports Fields
- **13** Sports Resort
- Marina
- Marina Village
- 6 Entry Portal
- 17 Beach