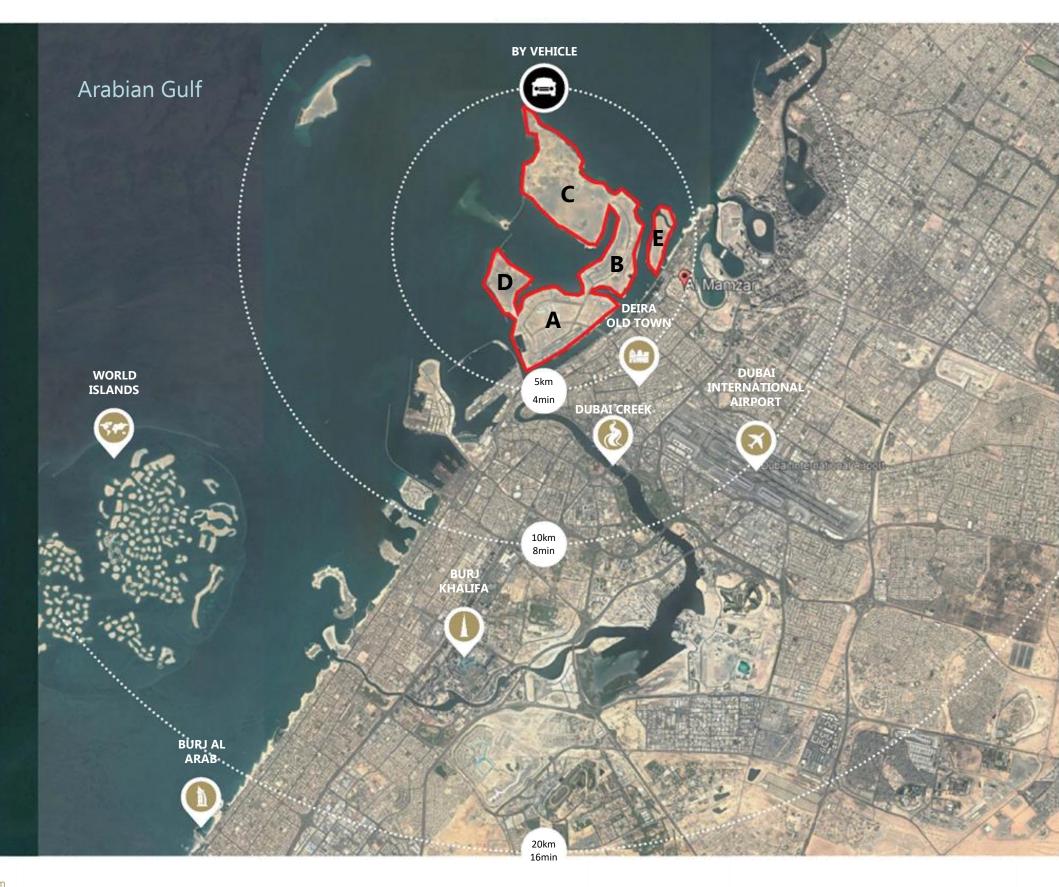

#### LOCATION

Dubai Islands are situated at the mouth of Dubai Creek. The northern most manmade islands along the Dubai City coastline.

#### SIZE

Dubai Islands are made up of five islands, totaling 17 square kilometers of development area.

#### **CURRENT CONDITIONS**

Island A has been planned and partially under construction.

Islands B, C, D and E are currently being repositioned to reflect the market change towards lower density hospitality destination and residential communities.