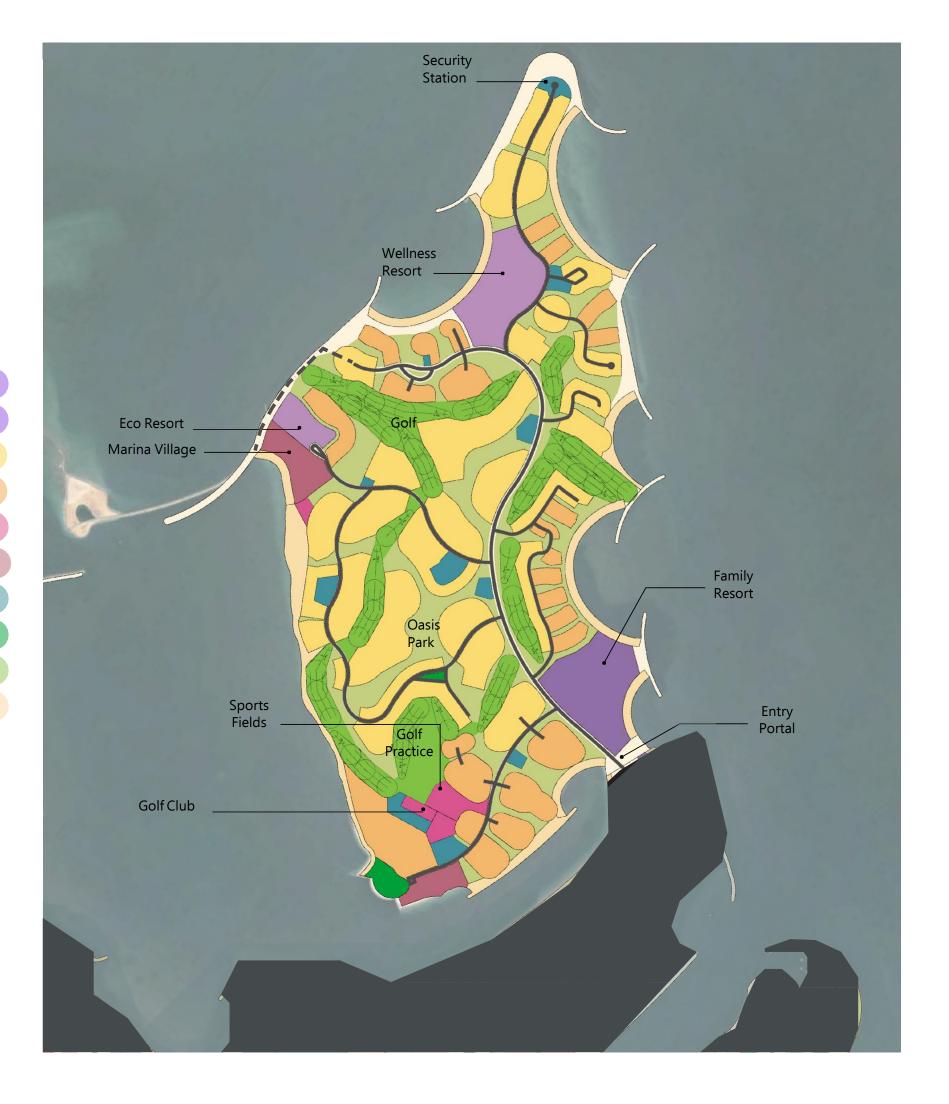

## Island C

#### **LEGEND**

- Wellness Resort
- 2 Beach Front Low Density Residential
- Security Station
- 4 Eco Resort
- **5** 18-Hole Golf Course
- **6** Golf Residential
- **7** Beach Club
- 8 Oasis Park
- Family Resort
- **10** Golf Driving Range
- Golf Clubhouse
- Sports Fields
- **13** Sports Resort
- Marina
- Marina Village
- 6 Entry Portal
- 17 Beach

## **DISTRICT PLAN**