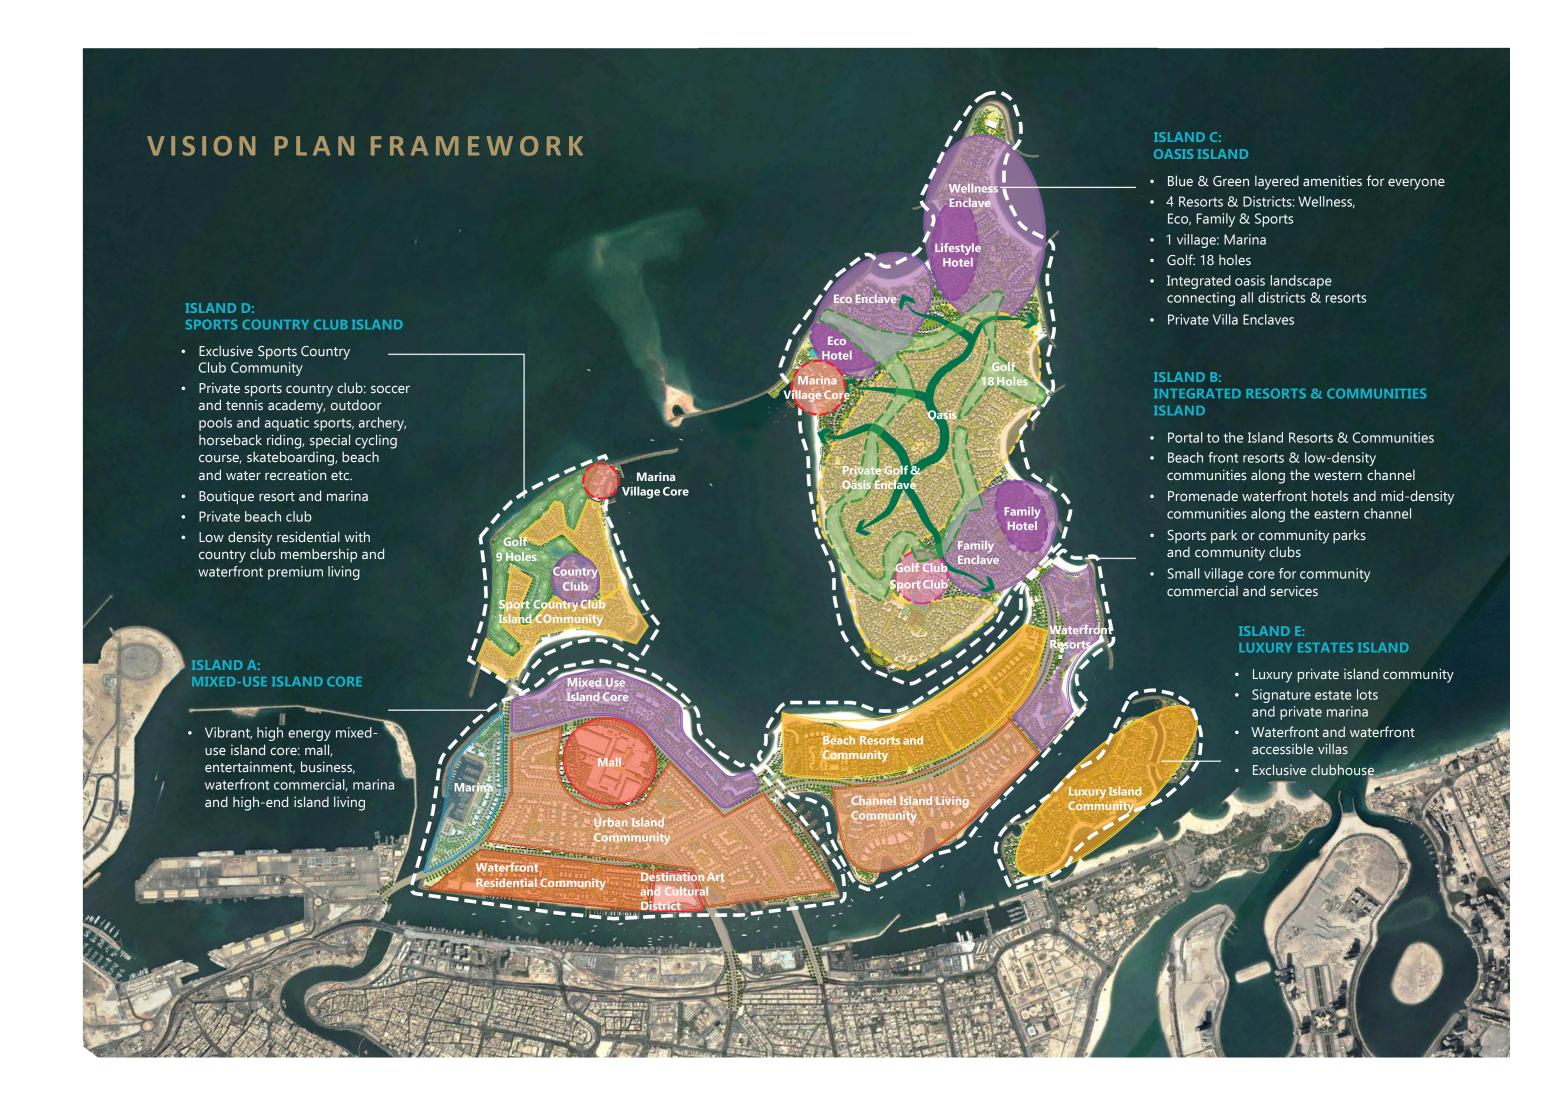

## **DESIGN BRIEF**

Provide a vision master plan for Dubai Islands that ties into **DUBAI 2040 goals.** 

Review the previous master plans with the intent of **repositioning existing and committed Dubai Islands offerings.** 

**Create resort lifestyle destinations and communities** with lower-density villas and mid-density apartments.

Maximize real estate premiums along the golf courses, beaches, and marina.

**Create open space systems** that provide venues for sports, entertainment and recreation amenities.

Create convenient and diverse movement experiences for residents and guests through a well-connected and multi-modal circulation network.

**Optimize waterfront views and activities** to emphasize the location on the Dubai coast and realize the site's development potential.

## Island C

# Oasis Island

- Blue & Green layered amenities for everyone
- 4 Resorts & Districts: Wellness, Eco, Family & Sports
- Marina Village Core
- Golf: 18 holes
- Private Villa Enclaves: Golf community, beachfront community, oasis park community
- Integrated oasis landscape connecting all districts & resorts