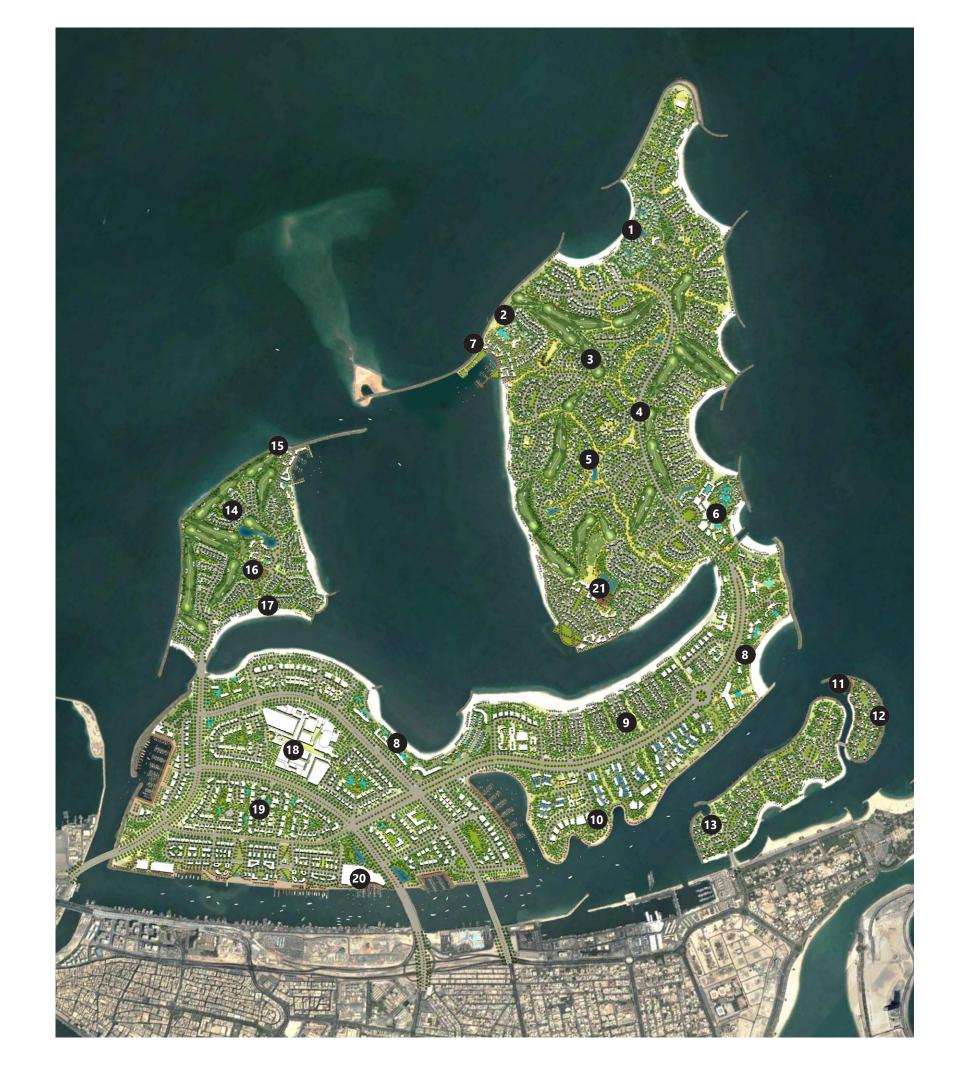

## **ILLUSTRATIVE PLAN**

#### **LEGEND**

- Wellness Resort
- 2 Eco Resort
- 3 18-Hole Golf Course
- 4 Scenic Drive
- 5 Oasis Park
- 6 Family Resort
- Marina Village
- 8 Beach Front Resort
- Beach Front Residential
- Water Front Hotels & Apt
- Private Marina Club
- 12 Signature Estate Lots
- 13 Clubhouse
- 9-Hole Golf Course
- Boutique Mixed Use Village
- 16 Sports Club and Aquatic Center
- 17 Beach Club
- 18 Mall
- Urban Island Residential
- 20 Destination Art & Cultural District
- Golf Club/ Sports Club