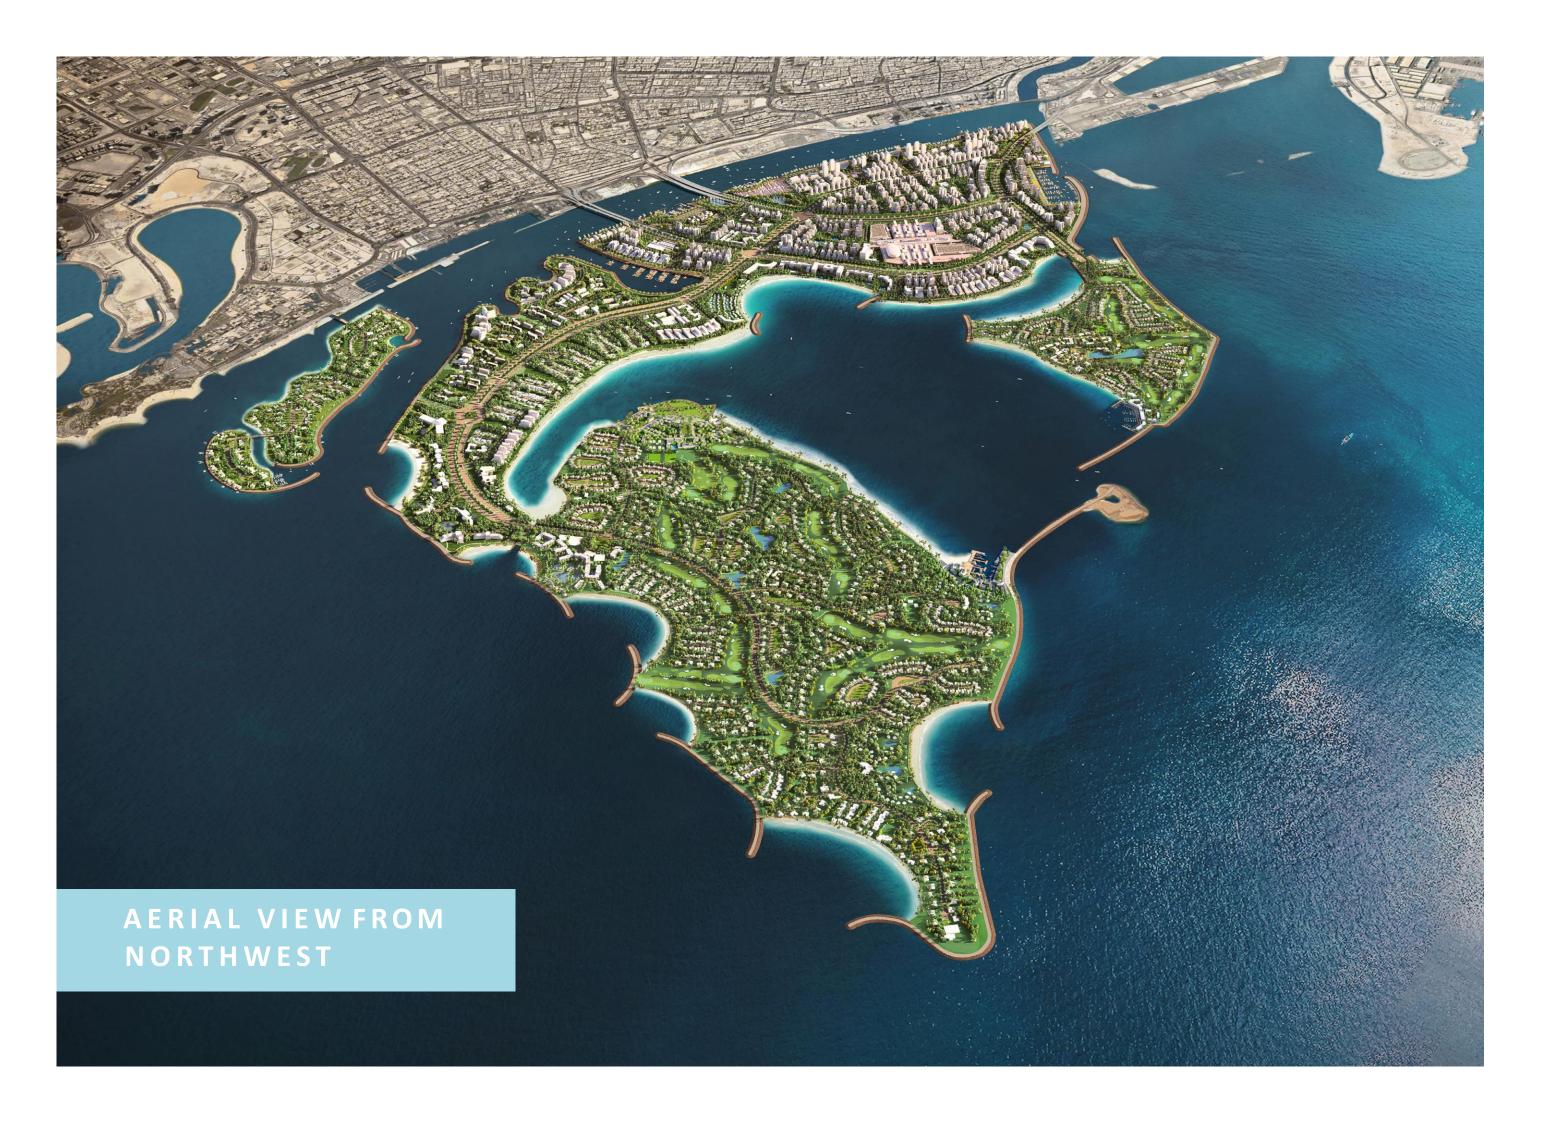

STAGE 2 | VISION PLAN

## **KEY FACTS LOCATION**



Resorts & Hotels



kilometers Beach Length



Marinas



18-Hole Golf Course 9-Hole Golf Course









## **ILLUSTRATIVE PLAN**

#### **LEGEND**

- Wellness Resort
- 2 Eco Resort
- 3 18-Hole Golf Course
- 4 Scenic Drive
- 5 Oasis Park
- 6 Family Resort
- Marina Village
- 8 Beach Front Resort
- Beach Front Residential
- Water Front Hotels & Apt
- Private Marina Club
- 12 Signature Estate Lots
- 13 Clubhouse
- 9-Hole Golf Course
- Boutique Mixed Use Village
- 16 Sports Club and Aquatic Center
- 17 Beach Club
- 18 Mall
- Urban Island Residential
- 20 Destination Art & Cultural District
- Golf Club/ Sports Club







# **COMMITTED PLOTS PLAN**

## **LEGEND**

Committed Plot

Utility Plot

Released for Settlement Plot

Water Channels







## **ILLUSTRATIVE PLAN**

## Island C

# Oasis Island

- Blue & Green layered amenities for everyone
- 4 Resorts & Districts: Wellness, Eco, Family & Sports
- Marina Village Core
- Golf: 18 holes
- Private Villa Enclaves: Golf community, beachfront community, oasis park community
- Integrated oasis landscape connecting all districts & resorts

#### **LEGEND**

- Wellness Resort
- 2 Beach Front Low Density Residential
- Security Station
- 4 Eco Resort
- **5** 18-Hole Golf Course
- **6** Golf Residential
- **7** Beach Club
- 8 Oasis Park
- Family Resort
- **10** Golf Driving Range
- Golf Clubhouse
- Sports Fields
- **13** Sports Resort
- Marina
- Marina Village
- 6 Entry Portal
- 17 Beach







## **DISTRICT PLAN**

## Island C

## Marina Village District

Mixed-use hotel, branded residen