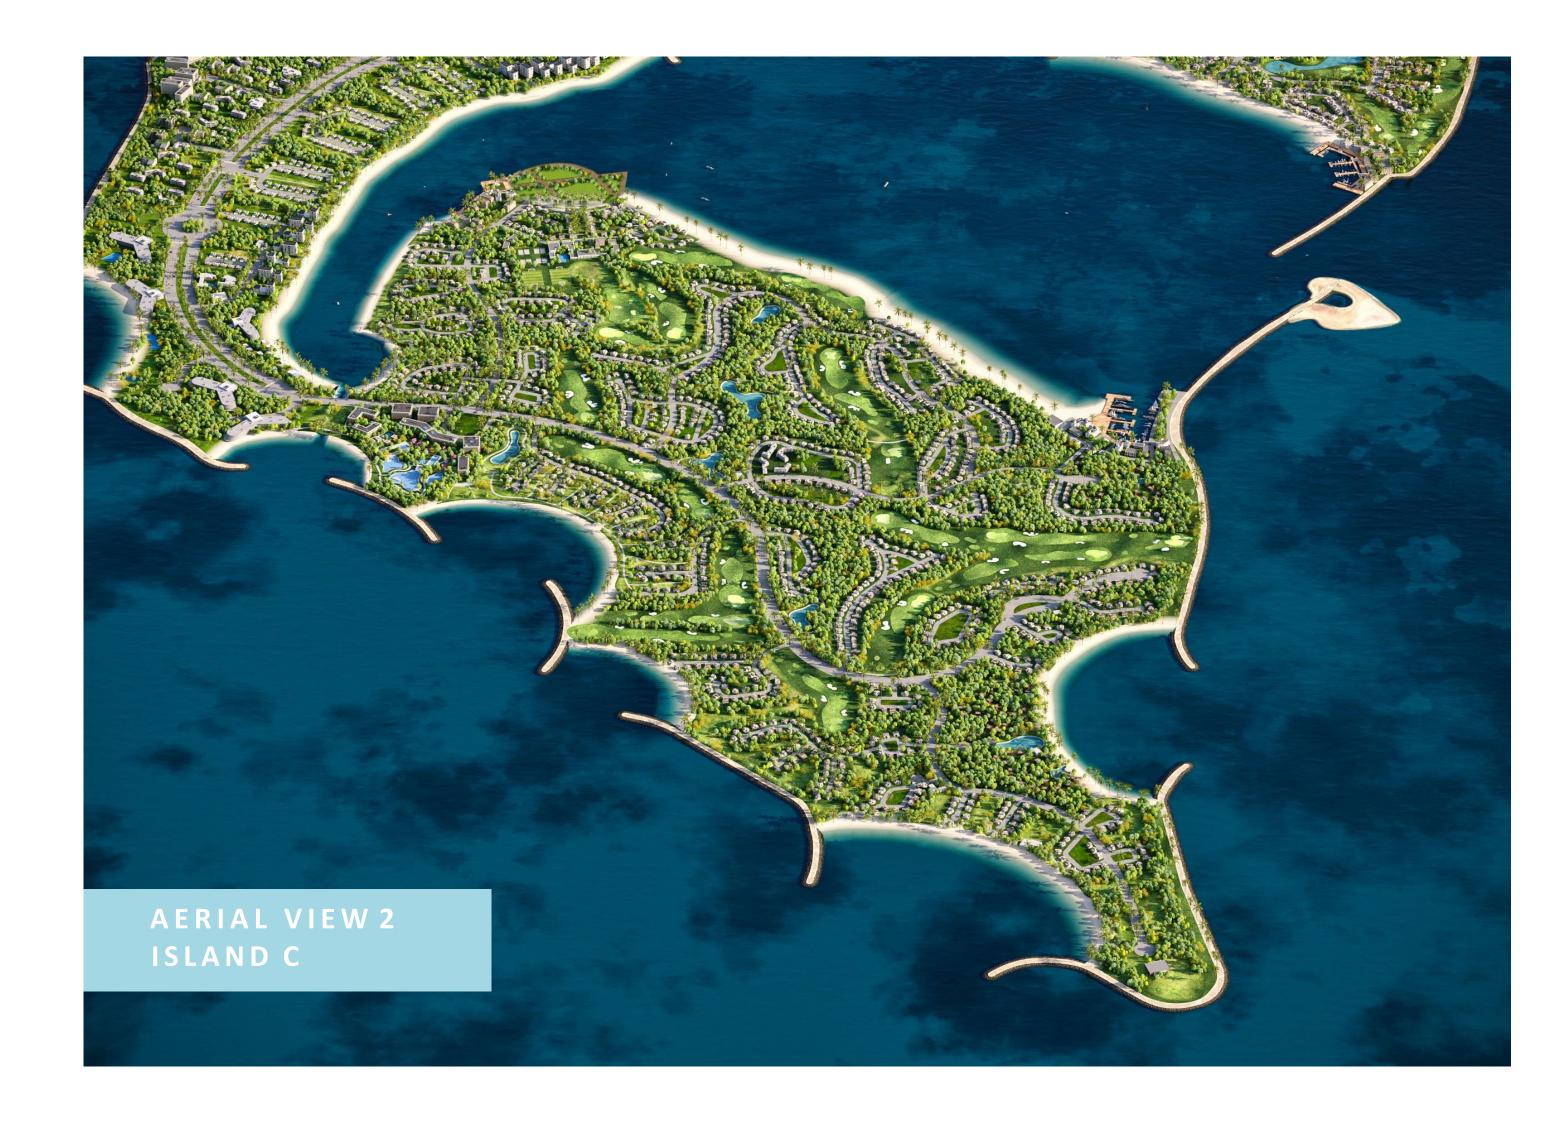

## Island C

# Oasis Island

- Blue & Green layered amenities for everyone
- 4 Resorts & Districts: Wellness, Eco, Family & Sports
- Marina Village Core
- Golf: 18 holes
- Private Villa Enclaves: Golf community, beachfront community, oasis park community
- Integrated oasis landscape connecting all districts & resorts

#### **LEGEND**

- Wellness Resort
- 2 Beach Front Low Density Residential
- Security Station
- 4 Eco Resort
- **5** 18-Hole Golf Course
- **6** Golf Residential
- **7** Beach Club
- 8 Oasis Park
- Family Resort
- **10** Golf Driving Range
- Golf Clubhouse
- Sports Fields
- **13** Sports Resort
- Marina
- Marina Village
- 6 Entry Portal
- 17 Beach