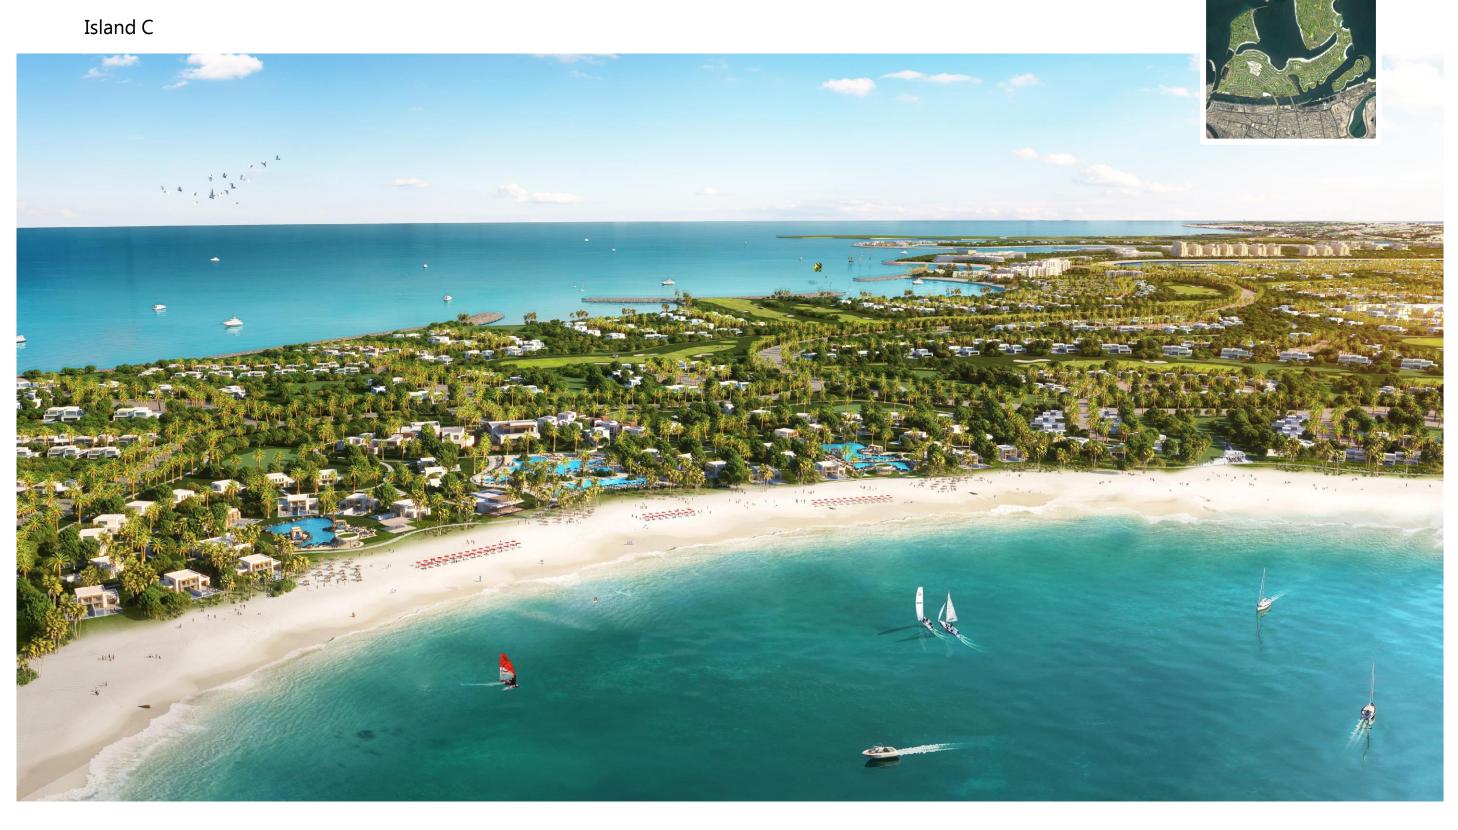

3** Sports Resort
- Marina
- Marina Village
- 6 Entry Portal
- 17 Beach







## **DISTRICT PLAN**

## Island C

## Marina Village District

Mixed-use hotel, branded residence, retail, dining and entertainment.

#### **Family Resort District**

All age family oriented resort destination

## Private Golf/ Oasis Park Community District

Premium waterfront and golf residential community with an extensive oasis park open space systems

## Wellness Resort/ Residential Community District

Luxury wellness resort and spa with beachfront villas

#### **Eco-Resort District**

Environmentally sensitive eco-lifestyle oriented resort



## **CHARACTER IMAGERY**

## Island C



















# FAMILY RESORT, GOLF & GOLF RESIDENTIAL

Island C



# ISLAND C-VIEW FROMBAY

Island C



# WELLNESS RESORT



# LAND USEPLAN

## Island C

#### **STATISTICS**

|    | Total Land Area                                      | 778 ha                   |
|----|------------------------------------------------------|--------------------------|
|    | Number of Resorts / Hotels (includes existing plots) | 4                        |
|    | Resorts/ Hotels (Total keys)                         | 2,657                    |
|    | Total number of Villas : Low-Density (#of units)     | 357                      |
|    | Total number of Villas : Mid-Density (#of units)     | 285                      |
|    | Club Facilities (Total BUA)                          | 26,351 m <sup>2</sup>    |
|    | Mixed-Use Marina Village (Total BUA)                 | 88,516 m <sup>2</sup>    |
|    | Community Facilities (Total B