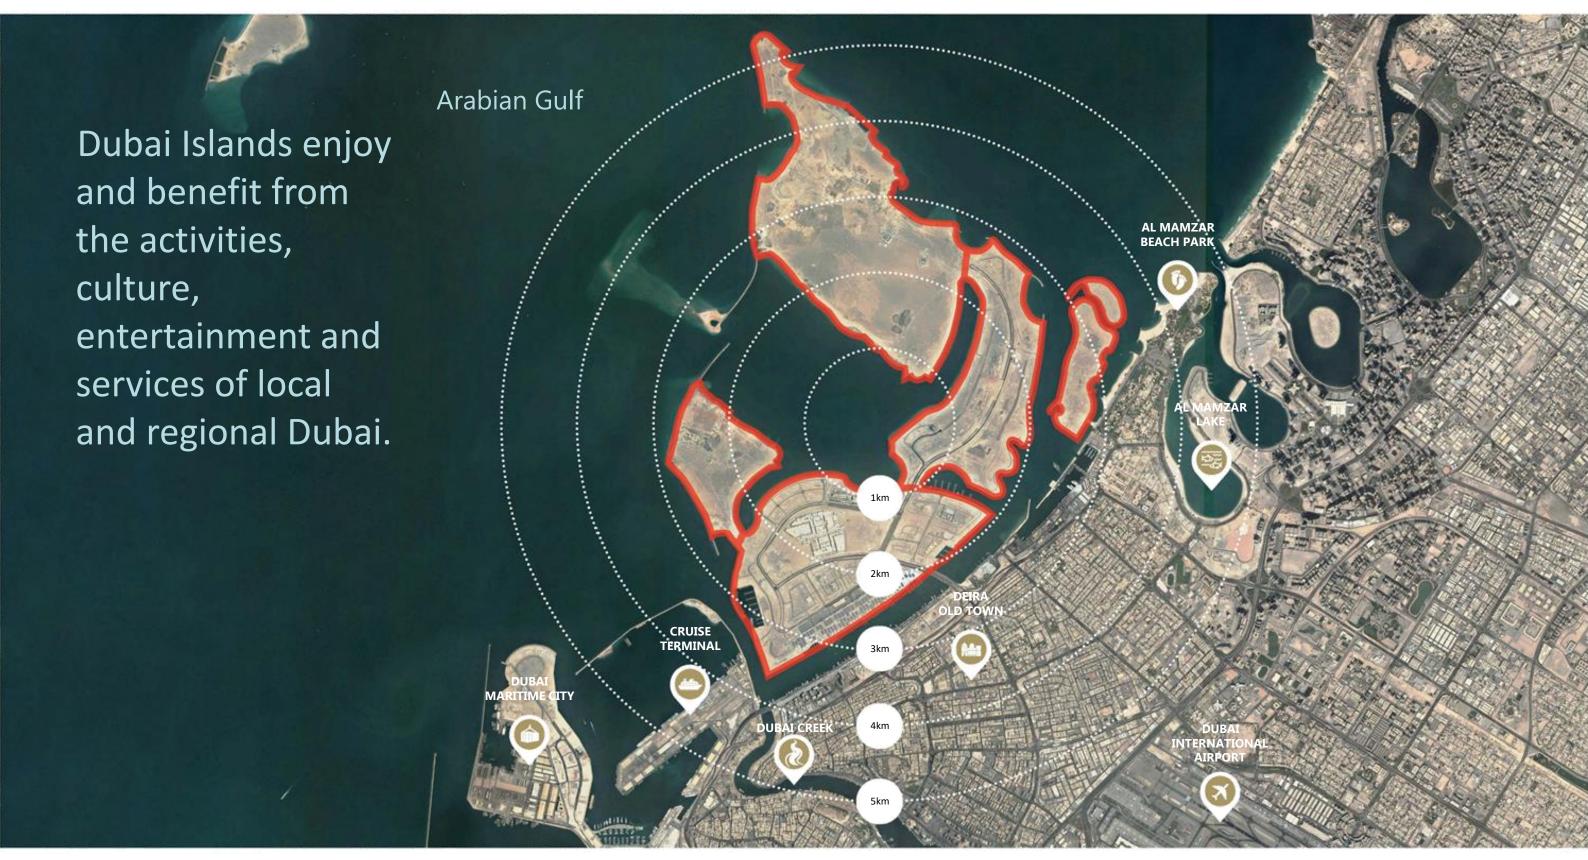

#### LOCATION

Dubai Islands are situated at the mouth of Dubai Creek. The northern most manmade islands along the Dubai City coastline.

#### SIZE

Dubai Islands are made up of five islands, totaling 17 square kilometers of development area.