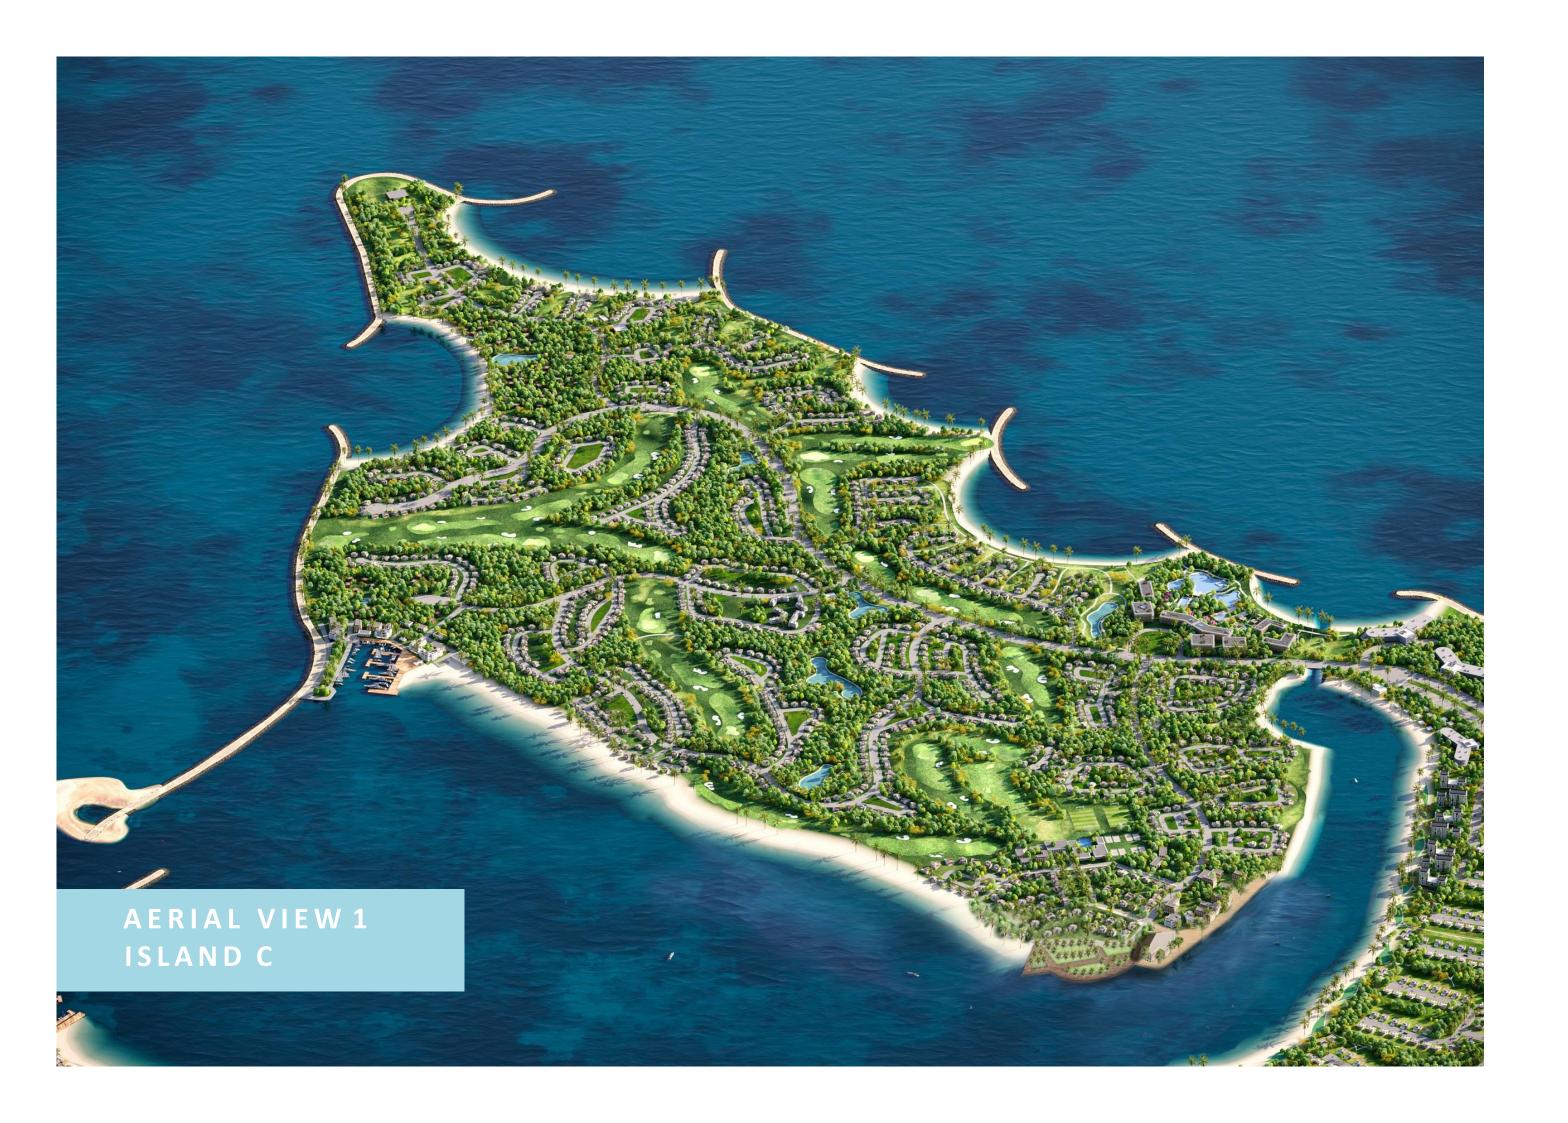

## Island C

# Oasis Island

- Blue & Green layered amenities for everyone
- 4 Resorts & Districts: Wellness, Eco, Family & Sports
- Marina Village Core
- Golf: 18 holes
- Private Villa Enclaves: Golf community, beachfront community, oasis park community
- Integrated oasis landscape connecting all districts & resorts

#### **LEGEND**

- Wellness Resort
- 2 Beach Front Low Density Residential
- Security Station
- 4 Eco Resort
- **5** 18-Hole Golf Course
- **6** Golf Residential
- **7** Beach Club
- 8 Oasis Park
- Family Resort
- **10** Golf Driving Range
- Golf Clubhouse
- Sports Fields
- **13** Sports Resort
- Marina
- Marina Village
- 6 Entry Portal
- 17 Beach