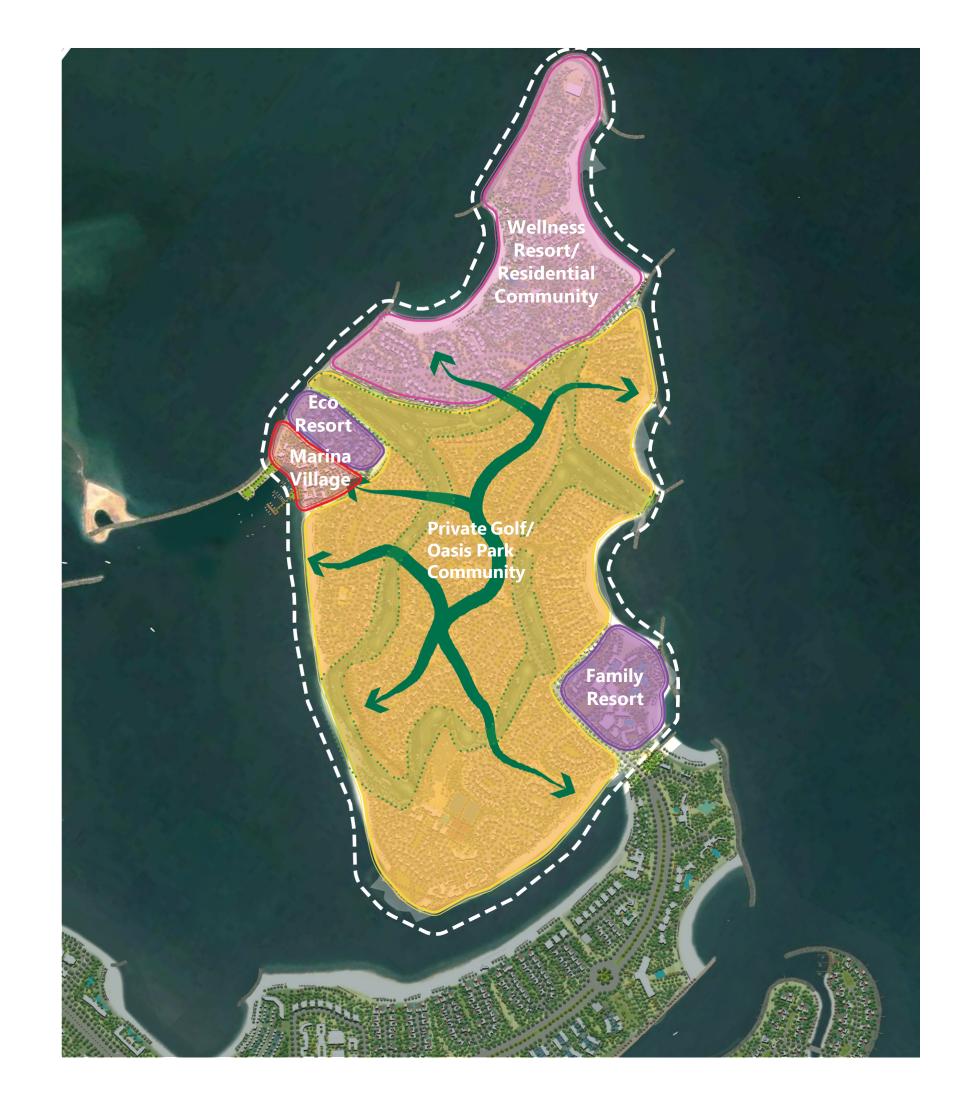

#### **Family Resort District**

All age family oriented resort destination

# FAMILY RESORT, GOLF & GOLF RESIDENTIAL

Island C