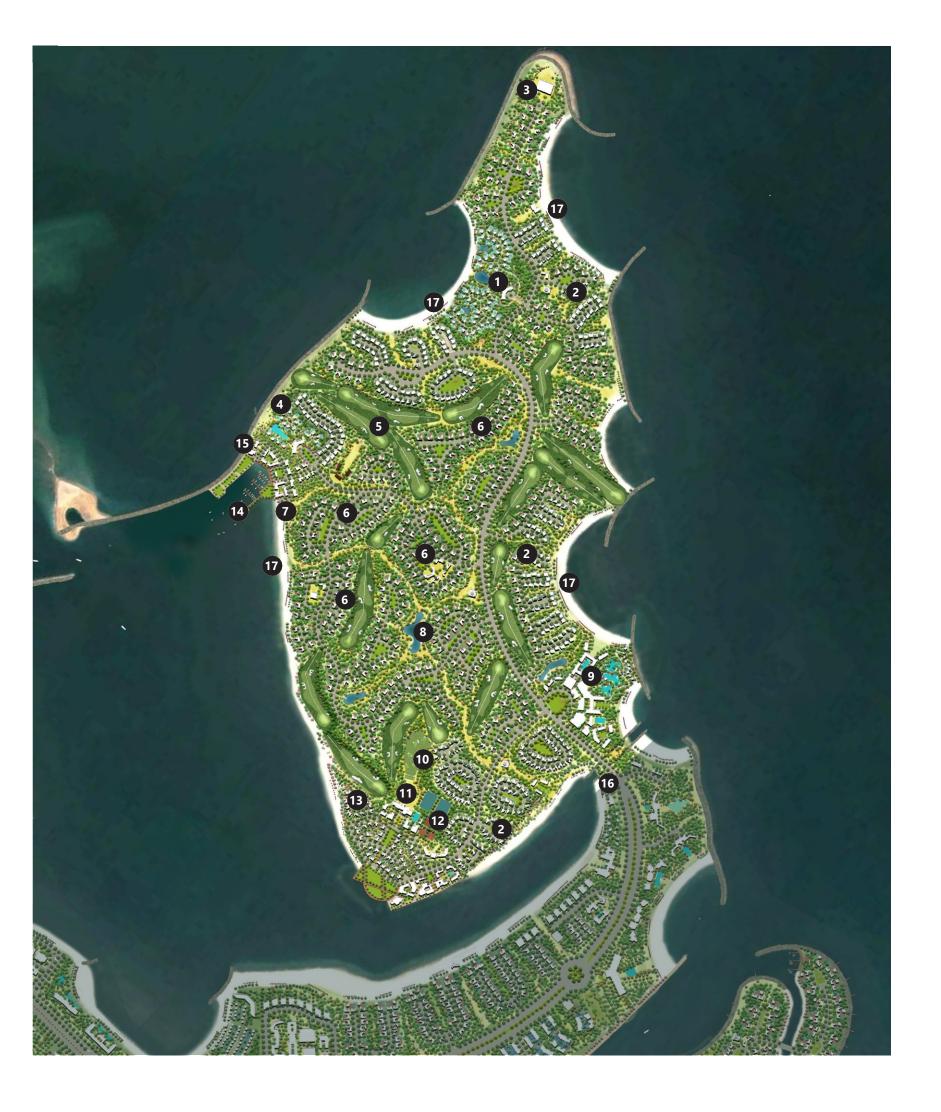

# Oasis Island

- Blue & Green layered amenities for everyone
- 4 Resorts & Districts: Wellness, Eco, Family & Sports
- Marina Village Core
- Golf: 18 holes
- Private Villa Enclaves: Golf community, beachfront community, oasis park community
- Integrated oasis landscape connecting all districts & resorts

## Marina Village District

Mixed-use hotel, branded residence, retail, dining and entertainment.

#### **Family Resort District**

All age family oriented resort destination

## Private Golf/ Oasis Park Community District

Premium waterfront and golf residential community with an extensive oasis park open space systems

## Wellness Resort/ Residential Community District

Luxury wellness resort and spa with beachfront villas

#### **Eco-Resort District**

Environmentally sensitive eco-lifestyle oriented resort